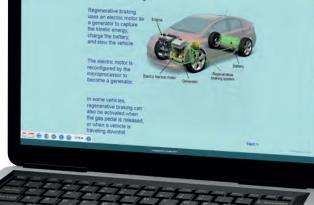

### Hybrid Vehicle Systems Panel Trainer

Power flow mimic allows

This trainer provides students and instructors with the opportunity to demonstrate, investigate, and fault-find a simulation of a hybrid vehicle electrical system.

The trainer is designed to allow access to a simulation of the mechanical operation as well as provide a mimic of the electrical power flow.

#### Order as:

 756-01 Hybrid Vehicle Systems Panel Trainer

Planetary gear set

students to investigate the balance between electrical and internal combustion power

High- and low-voltage system test points