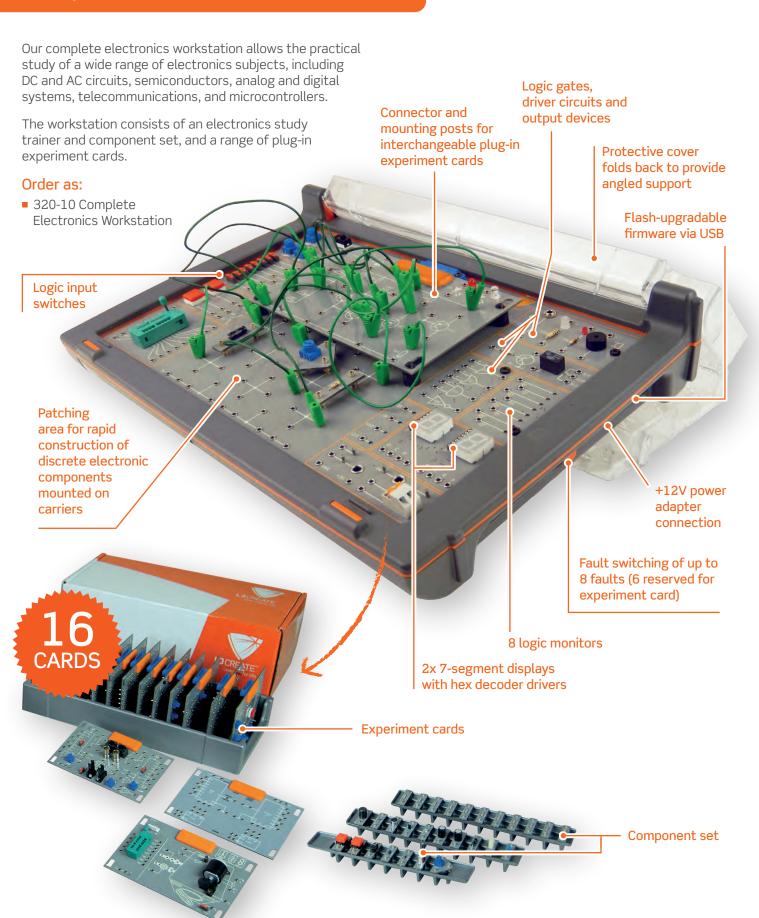

### **Complete Electronics Workstation**

**Industrial Control Trainer** 

Conveyor belt

part sorting system

This trainer brings a factory floor conveyor sorting system into the classroom.

Innovative simulation software is included to help introduce the basic concepts of PLCs and ladder logic.

### Order as:

290-01 Industrial Control Trainer

### **ALSO AVAILABLE:**

The trainer can be packaged with one of two industry-standard commercial controllers:

- Siemens S7-1200
- Allen Bradley Micro820

2x Infrared beam sensors for measuring part size

Manual control panel with sensor status indication