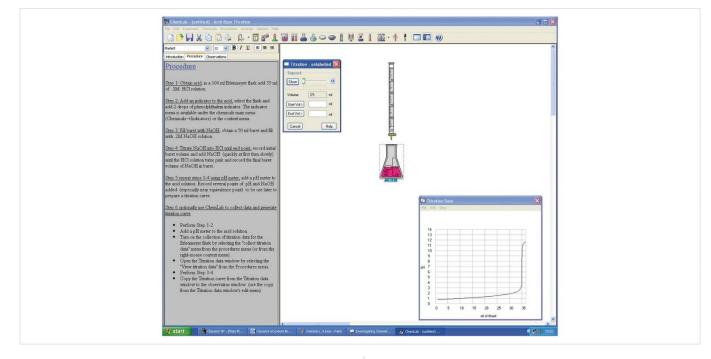

The kits can be used for teacher demonstration, individual student, or group activities.

Some of our lessons require access to chemistry simulation software. This software provides an interactive simulation of a chemistry laboratory, allowing experimental procedures to be carried out using simulated laboratory equipment.

The easy-to-use lab interface is modelled on common lab procedure.

There is a student lab notebook workspace area and realtime animated interactive simulation engine.

This resource provides a 20-seat license.

# Common lab procedures that can be simulated with this software include:

- Titration
- Decanting
- Pouring
- Heating
- Hot/cold water baths
- Temperature measurements
- Weight measurements
- pH measurements
- Conductivity measurements
- Voltage measurements
- Pressure measurements
- Volume measurements