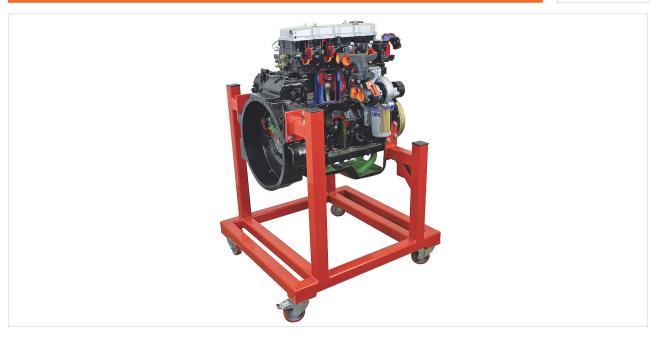

# Sectioned Truck Diesel Engine (4-Cylinder) Trainer

This trainer provides the instructor with a fully sectioned 4-cylinder truck diesel engine for group or whole-class demonstration. A 6-cylinder version is also available.

The trainer is mounted on a self-contained steel frame and base plate, complete with castors. The engine is operated by hand and is sectioned so that all moving components can be seen and the way they interact can be observed.

## **The Exposed Components Include:**

- Cylinders
- Pistons
- Cylinder head and valves
- Diesel injection system
- Cooling system
- Oil system
- Alternator